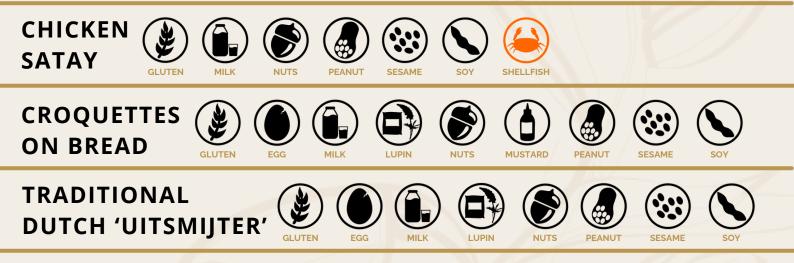

#### DINER - MEAT

Some dishes are customisable; ask our staff about the possibilities. Although we do our best to keep allergen information up-to-date, we cannot rule out cross-contamination or changes. In case of allergies or dietary requirements, please consult our staff before ordering. Consumption is at your own risk.