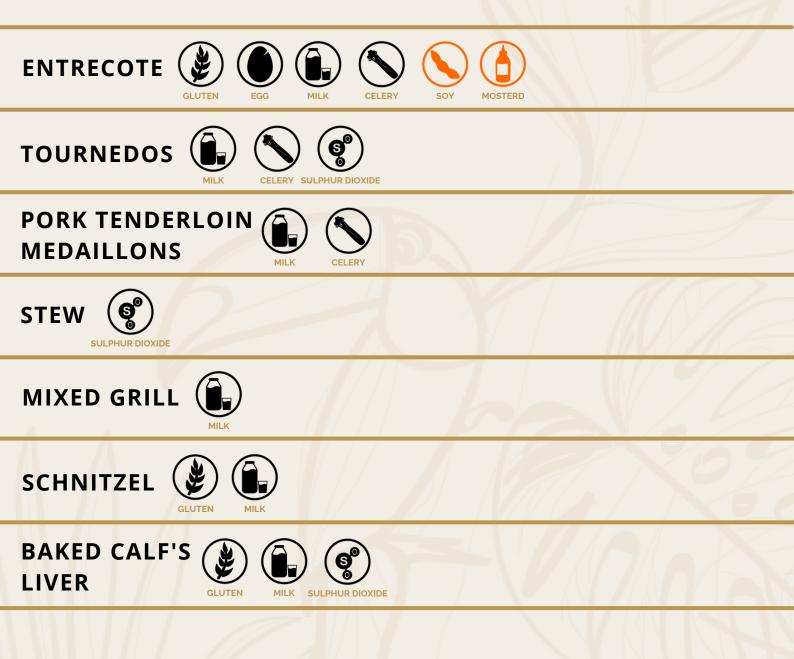

#### DINER - MEAT

Some dishes are customisable; ask our staff about the possibilities. Although we do our best to keep allergen information up-to-date, we cannot rule out cross-contamination or changes. In case of allergies or dietary requirements, please consult our staff before ordering. Consumption is at your own risk.